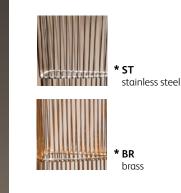

## needles & pins

Jacco Maris has designed Needles & Pins after falling in love with the amazing material. The shape with the waist gives the metal structure an extra twist. The warm LED light shines through Needles & Pins and therefore offers its surroundings unique reflections and shadows. As a group or individually this lamp will create a sophisticated atmosphere. Needles & Pins includes a collection of suspension lamps in various lengths made of brass or stainless steel.

## colors & materials

NP.11.SU.BR

NP.05.SU.\*

14x52cm

| 72cm |      | cable<br>200cm<br>  2cm |
|------|------|-------------------------|
|      | 14cm |                         |
|      | 14cm |                         |

Colors and materials as visible on the images may differ slightly from reality. Any typing errors in the text and interim changes to the collections or specifications are all subject to change.

Standard cable length 200cm