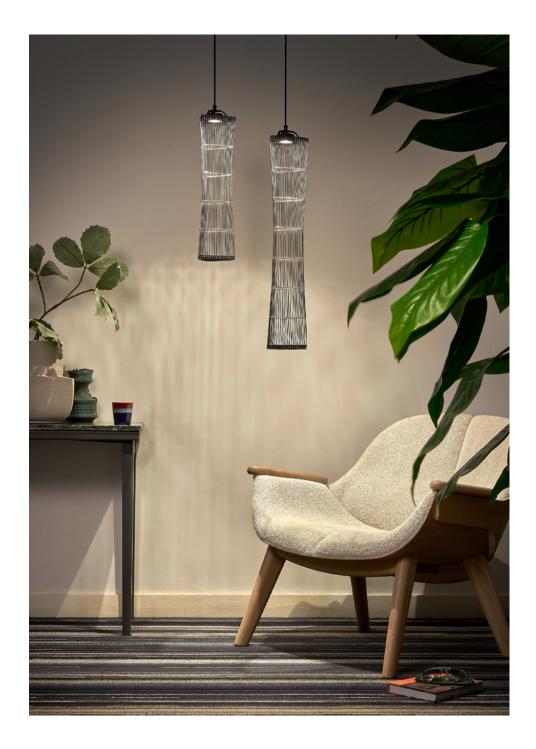

## needles & pins

Jacco Maris has designed Needles & Pins after falling in love with the amazing material. The shape with the waist gives the metal structure an extra twist. The warm LED light shines through Needles & Pins and therefore offers its surroundings unique reflections and shadows. As a group or individually this lamp will create a sophisticated atmosphere. Needles & Pins includes a collection of suspension lamps in various lengths made of brass or stainless steel.

## needles & pins suspension lamp