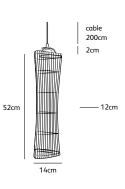

## colors & materials

NP.11.SU.BR

NP.05.SU.\*

14x52cm

| 72cm |      | cable<br>200cm<br>  2cm |
|------|------|-------------------------|
|      | 14cm |                         |
|      | 14cm |                         |