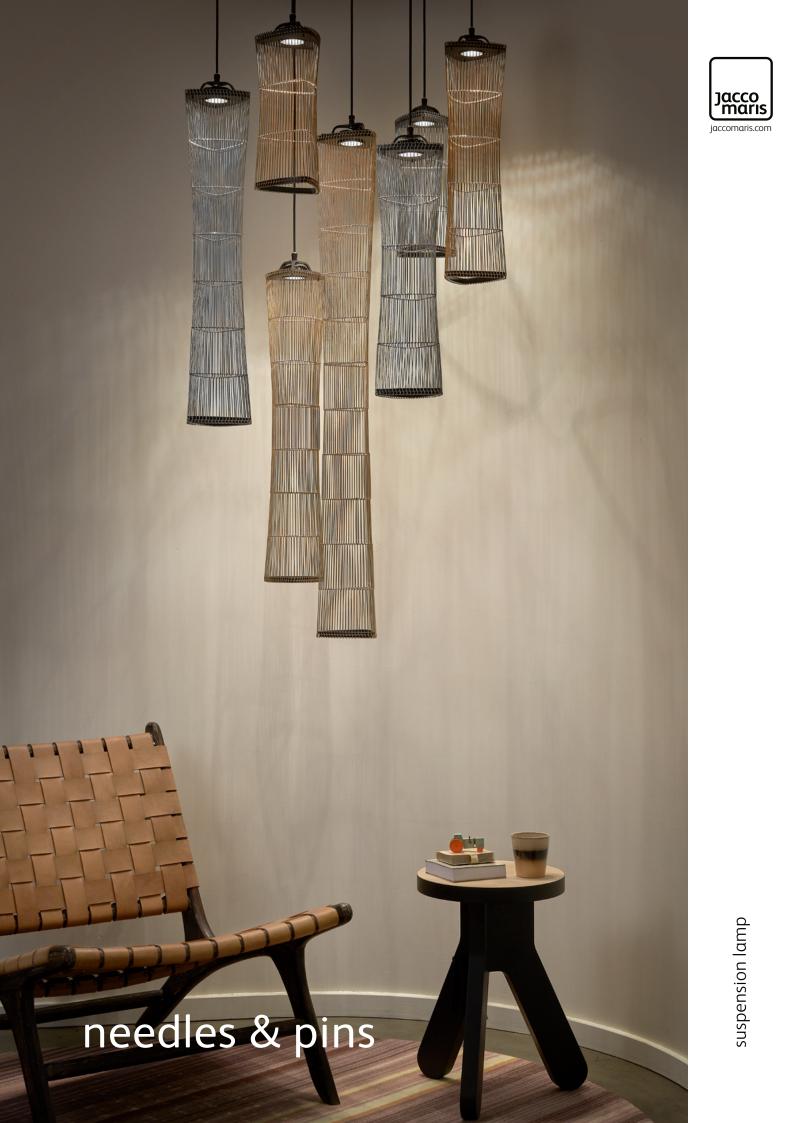

## needles & pins

Jacco Maris has designed Needles & Pins after falling in love with the amazing material. The shape with the waist gives the metal structure an extra twist. The warm LED light shines through Needles & Pins and therefore offers its surroundings unique reflections and shadows. As a group or individually this lamp will create a sophisticated atmosphere. Needles & Pins includes a collection of suspension lamps in various lengths made of brass or stainless steel.

## needles & pins suspension lamp