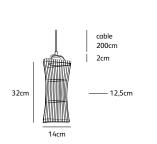

14x112cm

< 1,5kg

| NP.03.SU.*              | Order code                        | NP.05.5                                                                                                                                |
|-------------------------|-----------------------------------|----------------------------------------------------------------------------------------------------------------------------------------|
|                         | Dimensions                        |                                                                                                                                        |
| 14x32cm                 | Wxdxh                             | 14x52c                                                                                                                                 |
| 200cm                   | Standard cable length             | 200cm                                                                                                                                  |
|                         | Light source                      |                                                                                                                                        |
| LED 5W / 2700K / 420 lm |                                   | 0 lm                                                                                                                                   |
|                         | Weight                            |                                                                                                                                        |
| < 1kg                   | Net. weight                       | < 1kg                                                                                                                                  |
|                         | Driver                            |                                                                                                                                        |
| Dimmable driver         |                                   |                                                                                                                                        |
| Dimmer not included     |                                   |                                                                                                                                        |
|                         | 14x32cm<br>200cm<br>0 Im<br>< 1kg | Dimensions Dimensions Uxdxh Com Standard cable length Light source LED 5W / 2700K / 42 Weight < 1kg Net. weight Driver Dimmable driver |