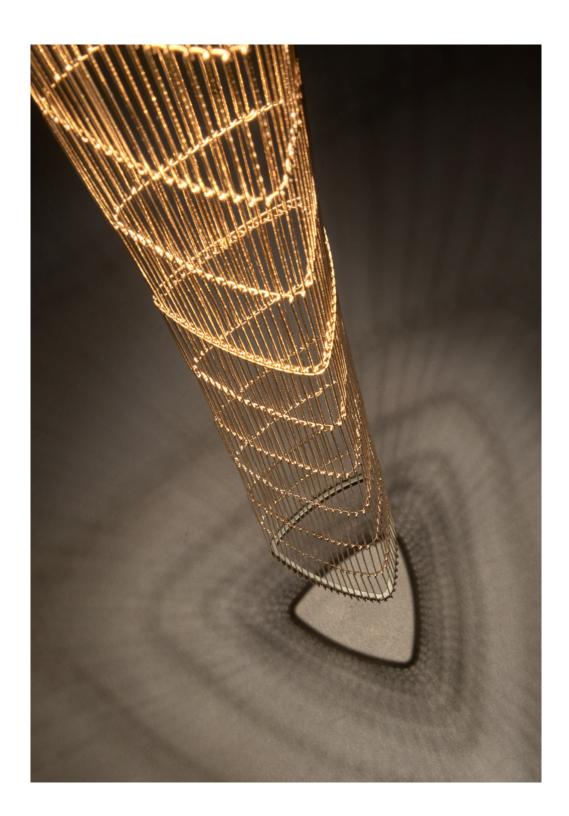

## needles & pins

Jacco Maris has designed Needles & Pins after falling in love with the amazing material. The shape with the waist gives the metal structure an extra twist. The warm LED light shines through Needles & Pins and therefore offers its surroundings unique reflections and shadows. As a group or individually this lamp will create a sophisticated atmosphere. Needles & Pins includes a collection of suspension lamps in various lengths made of brass or stainless steel.