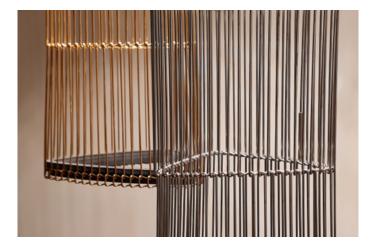

## colors & materials

NP.11.SU.BR

NP.05.SU.\*

14x52cm

| 72cm |      | cable<br>200cm<br>  2cm |
|------|------|-------------------------|
|      | 14cm |                         |
|      | 14cm |                         |