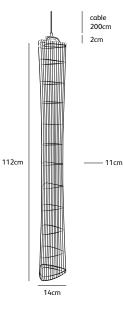

14x112cm

< 1,5kg

| NP.03.SU.*              | Order code                        | NP.05.5                                                                                                                                |
|-------------------------|-----------------------------------|----------------------------------------------------------------------------------------------------------------------------------------|
|                         | Dimensions                        |                                                                                                                                        |
| 14x32cm                 | Wxdxh                             | 14x52c                                                                                                                                 |
| 200cm                   | Standard cable length             | 200cm                                                                                                                                  |
|                         | Light source                      |                                                                                                                                        |
| LED 5W / 2700K / 420 lm |                                   | 0 lm                                                                                                                                   |
|                         | Weight                            |                                                                                                                                        |
| < 1kg                   | Net. weight                       | < 1kg                                                                                                                                  |
|                         | Driver                            |                                                                                                                                        |
| Dimmable driver         |                                   |                                                                                                                                        |
| Dimmer not included     |                                   |                                                                                                                                        |
|                         | 14x32cm<br>200cm<br>0 Im<br>< 1kg | Dimensions Dimensions Uxdxh Com Standard cable length Light source LED 5W / 2700K / 42 Weight < 1kg Net. weight Driver Dimmable driver |